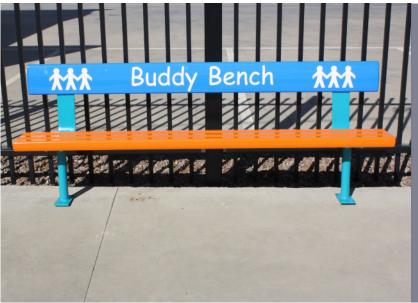

## **Economy Buddy Bench**

- Encourgaes inclusiveness
- Stickered wording on back rest
- Auminium powder coated frame
- **∳** 2000mmL

| CODE   | Description  | Normally | NOW    |
|--------|--------------|----------|--------|
| 611244 | Inground     | \$1130   | \$1015 |
| 611245 | Bolt Down    | \$1130   | \$1015 |
| 611246 | Freestanding | \$1130   | \$1015 |