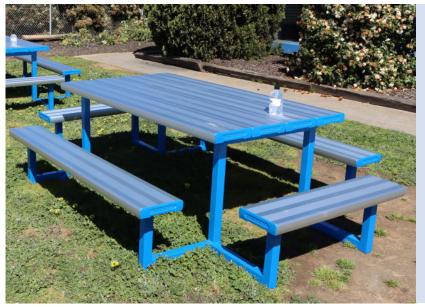

## **Super Seater Park Setting**

- Seats up to 10 people
- Aluminium table top and seats
- Available free standing or bolt down
- Table top size: 1800mmL x 1000mmW
- Overall size: 2740mmL x 1860mmW
- **5** Code: 610006

| QTY | PRICE (each)   |  |
|-----|----------------|--|
| 1-3 | \$2310 inc GST |  |
| 4+  | \$2080 inc GST |  |