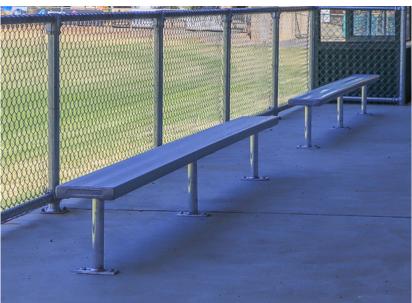

## **Bolt Down Benches**

- Plain only
- Aluminium frame
- Sturdy and attractive
- ldeal for bolting to concrete

| Length | Price (each)<br>1-9 | Price (each)<br>10+              |
|--------|---------------------|----------------------------------|
| 2m     | \$358               | \$305                            |
| 3m     | \$486               | \$413                            |
| 4m     | \$704               | \$599                            |
| 6m     | \$852               | \$725                            |
|        | 2m<br>3m<br>4m      | 2m \$358<br>3m \$486<br>4m \$704 |

Prices include GST