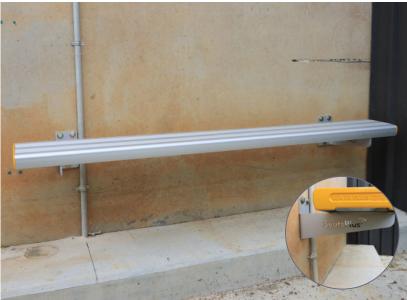

## **Wall Mounted Benches**

- Ideal where ground is not suitable for fixing seats permanently
- Strong steel wall bracket powder coated to blend

#### 👎 Steel frame

| CODE   | Length | Price (each)<br>1-9 | Price (each)<br>10+ |
|--------|--------|---------------------|---------------------|
| 611150 | 1.5m   | \$445 +gst          | \$339 +gst          |
| 611151 | 2m     | \$472 +gst          | \$425 +gst          |
| 611152 | 3m     | \$666 +gst          | \$599 +gst          |
| 611153 | 4m     | \$857 +gst          | \$771 +gst          |