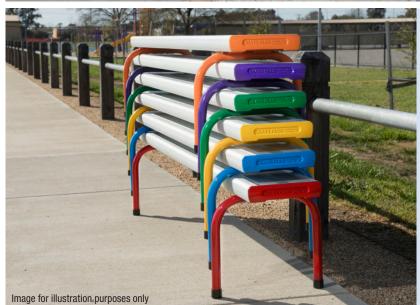

### **Stackable Benches**

#### 🔸 Plain only

- Ideal where seating must become open space quickly
- 🔸 Aluminium frame
- Powder coating available for an extra cost

| CODE   | Length | Price (each)<br>1-9 | Price (each)<br>10+ |
|--------|--------|---------------------|---------------------|
| 611110 | 2m     | \$360 +gst          | \$324 +gst          |
| 611111 | 3m     | \$532 +gst          | \$479 +gst          |
| 611112 | 4m     | \$608 +gst          | \$543 +gst          |
| 611113 | 6m     | \$854 +gst          | \$767 +gst          |