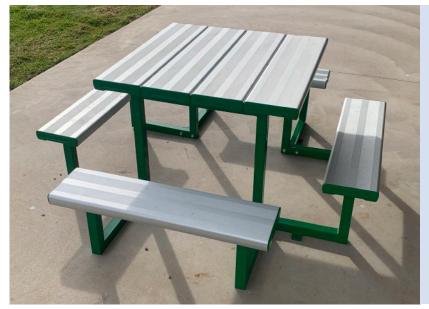

### **Compact Park Setting**

- 🔸 Seats up to 8 people
- \* Sturdy steel powder coated frame
- 🔸 Ideal where space is limited
- 🔸 Code: 610008

| QTY | PRICE (each) |  |
|-----|--------------|--|
| 1-3 | \$2025 +gst  |  |
| 4+  | \$1940 +gst  |  |