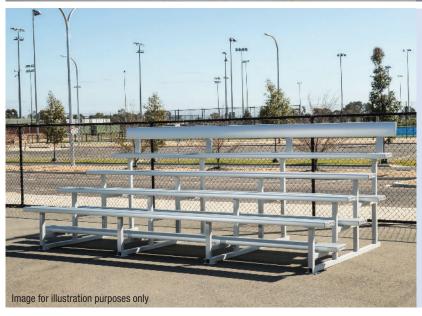

## Four Tier Grandstand with Back Rest

- Suitable for indoors and outdoors
- Steel Frame

| CODE   | Length      | Price (each) |
|--------|-------------|--------------|
| 611232 | 4 Tier x 2m | \$2915 +gst  |
| 611233 | 4 Tier x 3m | \$5355 +gst  |
| 611234 | 4 Tier x 4m | \$5890 +gst  |
| 611235 | 4 Tier x 6m | \$8062 +gst  |