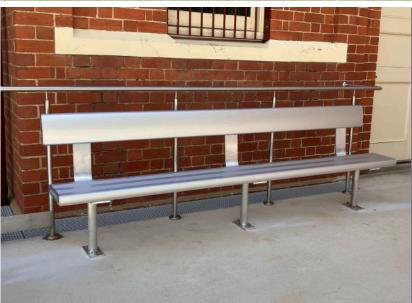

## Bolt Down Bench with Back Rest

- 🕇 Aluminium Frame
- Durable Construction
- 🕇 Easy to Install

| CODE   | Length | Price (each)<br>1-9 | Price (each)<br>10+ |
|--------|--------|---------------------|---------------------|
| 611050 | 2m     | \$590 +gst          | \$531 +gst          |
| 611051 | 3m     | \$860 +gst          | \$775 +gst          |
| 611052 | 4m     | \$1035 +gst         | \$932 +gst          |
| 611053 | 6m     | \$1350 +gst         | \$1215 +gst         |