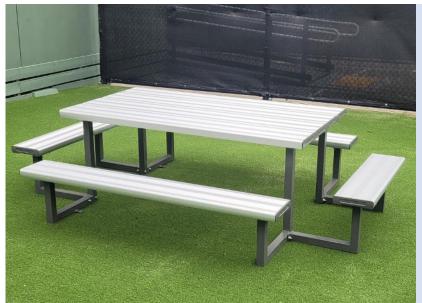

## **Super Seater Park Setting**

- Seats 8 to 10 people
- Aluminium table top and seats with sturdy steel frame
- Available free standing or bolt down
- **Code:** 610006

| QTY | PRICE (each) |
|-----|--------------|
| 1-3 | \$2310 +gst  |
| 4+  | \$2000 +gst  |