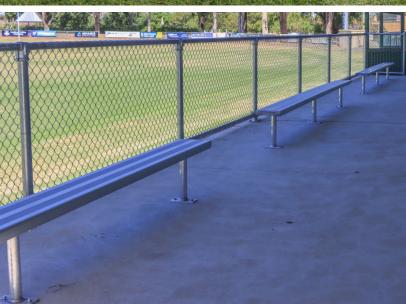

#### **Bolt Down Benches**

#### **Plain only**

- 🗲 Ideal for bolting to concrete
- Aluminium frame
- Popular at sporting ovals

| CODE   | Length | Price<br>(each) 1-9 | Price<br>(each) 10+ |
|--------|--------|---------------------|---------------------|
| 611030 | 2m     | \$326 +gst          | \$288 +gst          |
| 611031 | 3m     | \$442 +gst          | \$376 +gst          |
| 611032 | 4m     | \$550 +gst          | \$468 +gst          |
| 611033 | 6m     | \$726 +gst          | \$618 +gst          |