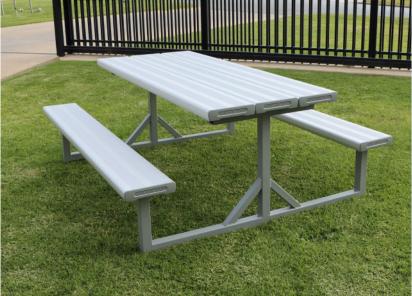

### **Economy Park Setting**

- Seats up to 6 people
- Sturdy steel powder coated frame
- A popular picnic option when designing a versatile and flexible public space
- **Code:** 610018

| QTY | PRICE (each) |  |
|-----|--------------|--|
| 1-3 | \$1,550 +gst |  |
| 4+  | \$1,445 +gst |  |