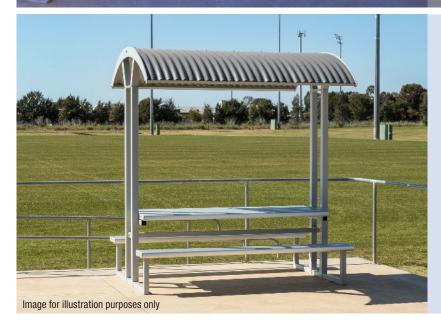

## **Goulburn Sheltered Park Setting**

- Light and easy to move
- 🧚 Seats up to 6 people
- Steel frame
- \* Roofing comes in Colorbond colours
- **Code:** 610027

| QTY | PRICE (each) |
|-----|--------------|
| 1-3 | \$4,320 +gst |
| 4+  | \$3,936 +gst |