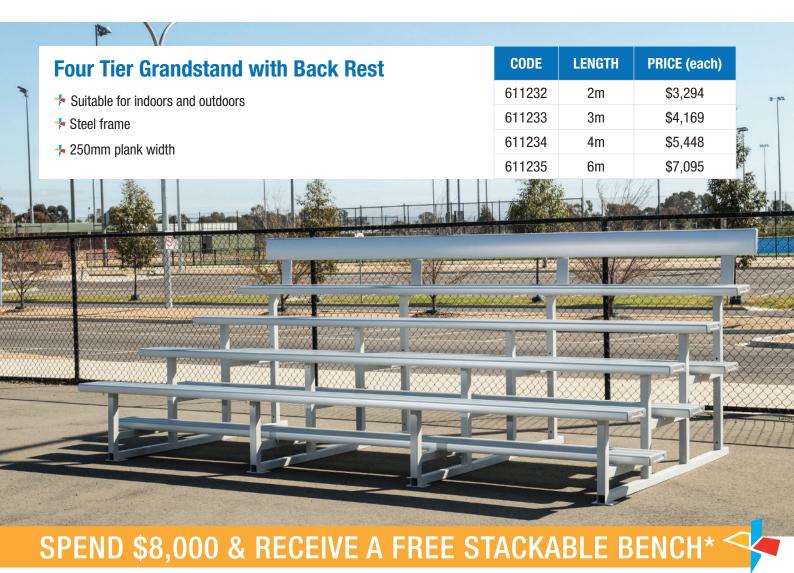

## Stackable Benches

- Plain only
- Ideal where seating must become open space quickly
- **+** Aluminium frame
- **½** 250mm plank width

| CODE   | LENGTH | PRICE (each)<br>1-9 | PRICE (each)<br>10+ |
|--------|--------|---------------------|---------------------|
| 611110 | 2m     | \$361               | \$307               |
| 611111 | 3m     | \$489               | \$415               |
| 611112 | 4m     | \$706               | \$601               |
| 611113 | 6m     | \$855               | \$726               |