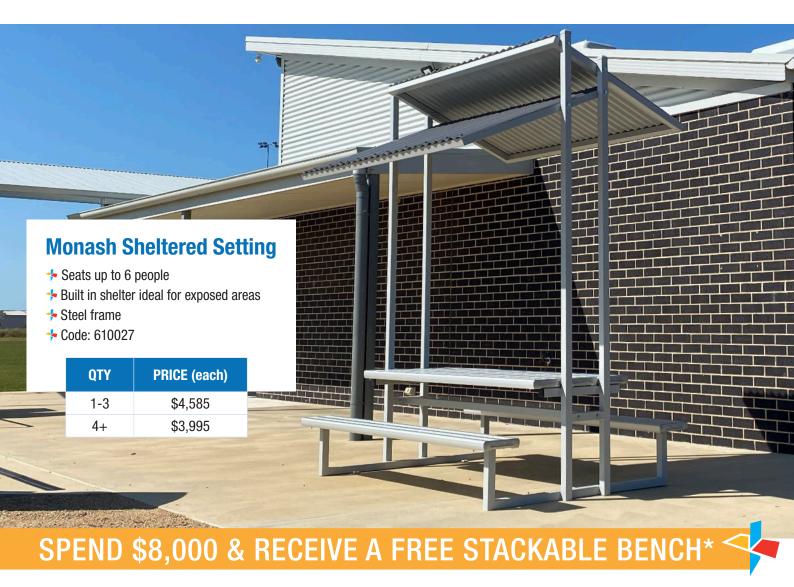

## END OF FINANCIAL YEAR SALE!





## **Super Seater Park Setting**

- Seats 8 to 10 people
- Aluminium table top and seats with sturdy steel frame
- 4 Available free standing or bolt down
- **Code:** 610006

| QTY | PRICE (each) |  |
|-----|--------------|--|
| 1-3 | \$2,310      |  |
| 4+  | \$2,065      |  |



## END OF FINANCIAL YEAR SALE!





## Stackable Benches

- Plain only
- Ideal where seating must become open space quickly
- **+** Aluminium frame
- **½** 250mm plank width

| CODE   | LENGTH | PRICE (each)<br>1-9 | PRICE (each)<br>10+ |
|--------|--------|---------------------|---------------------|
| 611110 | 2m     | \$361               | \$307               |
| 611111 | 3m     | \$489               | \$415               |
| 611112 | 4m     | \$706               | \$601               |
| 611113 | 6m     | \$855               | \$726               |