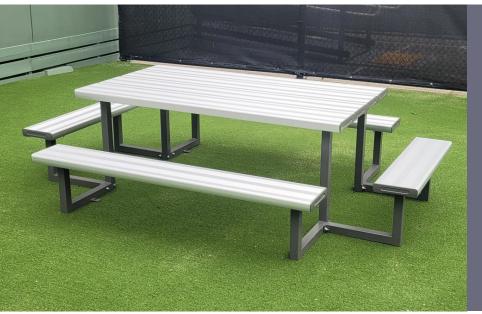

## **Super Seater Park Setting**

- Seats 8 to 10 people
- Aluminium table top and seats with sturdy steel frame
- 4 Available free standing or bolt down
- **Code:** 610006

| QTY | PRICE (each) |  |
|-----|--------------|--|
| 1-3 | \$2,310      |  |
| 4+  | \$2,065      |  |